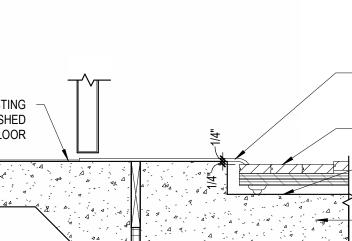

# 3 DOOR THRESHOLD @ WOOD FLOOR A9.1 Scale: 1 1/2" = 1'-0"

3

THRESHOLD TO ACCOMODATE NEW WOOD FLOOR HEIGHT. WOOD FLOOR SYSTEM - SEE

4

SLAB

4

2

|         |                                 |                                        | INTERIOR FINISH LEGEND                                                         |                                                 | GENERAL FINISH NO                                                                                                                                                                                                                                                                                                                                                                                                                                                                                                                                                                                                                                                                                                                         |
|---------|---------------------------------|----------------------------------------|--------------------------------------------------------------------------------|-------------------------------------------------|-------------------------------------------------------------------------------------------------------------------------------------------------------------------------------------------------------------------------------------------------------------------------------------------------------------------------------------------------------------------------------------------------------------------------------------------------------------------------------------------------------------------------------------------------------------------------------------------------------------------------------------------------------------------------------------------------------------------------------------------|
| TAG     | MATERIAL                        | MATERIAL                               | MATERIAL SPECIFICATION                                                         | MATERIAL SIZE MATERIAL NOTES                    |                                                                                                                                                                                                                                                                                                                                                                                                                                                                                                                                                                                                                                                                                                                                           |
| ETR     | EXISTING TO REMAIN              |                                        |                                                                                |                                                 | FINISH PLAN LEGEND                                                                                                                                                                                                                                                                                                                                                                                                                                                                                                                                                                                                                                                                                                                        |
|         |                                 |                                        |                                                                                |                                                 |                                                                                                                                                                                                                                                                                                                                                                                                                                                                                                                                                                                                                                                                                                                                           |
| PT-1    | PAINT                           |                                        | BONA SPORT GAME LINE PAINT, SUPER SPORT PAINT BASE COLORS<br>COLOR: PURPLE     | GYM FLOOR LINES                                 | WALL FINISH ?<br>WALL BASE FINISH ?                                                                                                                                                                                                                                                                                                                                                                                                                                                                                                                                                                                                                                                                                                       |
| PT-2    | PAINT                           |                                        | BONA SPORT GAME LINE PAINT, SUPER SPORT PAINT BASE COLORS                      | GYM FLOOR LINES                                 | FLOOR FINISH ?                                                                                                                                                                                                                                                                                                                                                                                                                                                                                                                                                                                                                                                                                                                            |
|         |                                 |                                        | COLOR: WHITE                                                                   |                                                 | FINISH PLAN GENERAL NOTES:                                                                                                                                                                                                                                                                                                                                                                                                                                                                                                                                                                                                                                                                                                                |
| PT-3    | PAINT                           |                                        | BONA SPORT GAME LINE PAINT, SUPER SPORT PAINT BASE COLORS COLOR: GREY          | GYM FLOOR LINES                                 | <ol> <li>SEE INTERIOR FINISH LEGEND FOR ALL FINISH KEYNOTES (FINIS</li> <li>INTERIOR FINISHES AS DEFINED BY THE 2021 INTERNATIONAL BU<br/>ACCORDANCE WITH THE CODE REQUIREMENTS SET FORTH IN C<br/>WELL AS ALL OTHER STATE/LOCAL CODE REQUIREMENTS.</li> <li>FOLLOW MANUFACTURER'S WRITTEN INSTALLATION GUIDELINES<br/>FINISHES/MATERIALS.</li> <li>REFERENCE FINISH PLANS FOR LOCATIONS OF ALL MATERIALS.</li> <li>FLOORING TRANSITIONS TO OCCUR AT CENTERLINE OF DOOR U</li> <li>PROVIDE TRANSITION STRIPS AT CHANGES IN FLOORING.</li> <li>SEE DETAILS AND SPECIFICATIONS FOR FLOORING TRANSITION</li> <li>ROOM FINISH TAG IS SHOWN ABOVE. ALL ROOMS TO RECEIVE A<br/>ROOM FINISH TAG. ROOMS WITH NO NEW FINISHES SHOW ROOM</li> </ol> |
| PT-4    | PAINT                           |                                        | BONA SPORT GAME LINE PAINT, SUPER SPORT PAINT BASE COLORS<br>COLOR: DARK GREY  | GYM FLOOR LINES                                 |                                                                                                                                                                                                                                                                                                                                                                                                                                                                                                                                                                                                                                                                                                                                           |
| WB-2    | RESILIENT WALL BASE<br>- VENTED | E TARKETT                              | STYLE: VENT COVE<br>COLOR: BLACK VCO 40 400740007                              | 4"                                              |                                                                                                                                                                                                                                                                                                                                                                                                                                                                                                                                                                                                                                                                                                                                           |
| WDFIN-1 | WOOD FINISH                     | SEE PROJECT MANUAI<br>SECTION 09 64 00 | - COLOR: CLEAR                                                                 | MAIN GYM FLOOR                                  |                                                                                                                                                                                                                                                                                                                                                                                                                                                                                                                                                                                                                                                                                                                                           |
| WDFIN-2 | WOOD FINISH                     | SEE PROJECT MANUAI<br>SECTION 09 64 00 | COLOR: STAIN TO BE SELECTED BY OWNER AND ARCHITECT                             | GYM FLOOR ACCENT                                |                                                                                                                                                                                                                                                                                                                                                                                                                                                                                                                                                                                                                                                                                                                                           |
| WDFIN-3 | WOOD FINISH                     | SEE PROJECT MANUAI<br>SECTION 09 64 00 | COLOR: STAIN TO MATCH SCHOOL BRANDING PURPLE, SELECTED BY OWNER AND ARCHITECT  | GYM FLOOR ACCENT                                |                                                                                                                                                                                                                                                                                                                                                                                                                                                                                                                                                                                                                                                                                                                                           |
| WDFIN-4 | WOOD FINISH                     | SEE PROJECT MANUAI<br>SECTION 09 64 00 | COLOR: STAIN TO MATCH SCHOOL BRANDING GREY, SELECTED BY<br>OWNER AND ARCHITECT | GYM FLOOR ACCENT                                | KEYNOTE LEGEND                                                                                                                                                                                                                                                                                                                                                                                                                                                                                                                                                                                                                                                                                                                            |
| WDFLR-1 | WOOD FLOOR                      | SEE PROJECT MANUAI<br>SECTION 09 64 00 | - FINISHES: WDFIN-1, -2, -3, -4                                                | GYM. SEE FINISH PLAN FOR<br>FINISH DESIGNATIONS | AE-11 PROVIDE NEW VOLLEY BALL STANDARD FLOOR INSERTS                                                                                                                                                                                                                                                                                                                                                                                                                                                                                                                                                                                                                                                                                      |
|         |                                 |                                        |                                                                                |                                                 | AE-12 REPLACE EXISTING VOLLEY BALL STANDARD COVER PL<br>BRD-1 CONTRACTOR TO TRACE, STENCIL, OR DIGITALLY RECO                                                                                                                                                                                                                                                                                                                                                                                                                                                                                                                                                                                                                             |
|         |                                 |                                        |                                                                                |                                                 | REPLICATE IN THIS LOCATION           ELEC-1         EXISTING FLOOR BOX TO REMAIN. CONTRACTOR TO PF                                                                                                                                                                                                                                                                                                                                                                                                                                                                                                                                                                                                                                        |
|         |                                 |                                        |                                                                                |                                                 | PT-1 GYM MARKINGS PAINT - BASKETBALL MAIN COURT 2" T                                                                                                                                                                                                                                                                                                                                                                                                                                                                                                                                                                                                                                                                                      |
|         |                                 |                                        |                                                                                |                                                 | PT-2 GYM MARKINGS PAINT - VOLLEYBALL MAIN COURT 2" TI                                                                                                                                                                                                                                                                                                                                                                                                                                                                                                                                                                                                                                                                                     |
|         |                                 |                                        |                                                                                |                                                 | PT-3 GYM MARKINGS PAINT - VOLLEYBALL SIDE COURT 2" TH<br>PT-4 GYM MARKINGS PAINT - BASKETBALL SIDE COURT 1" AN                                                                                                                                                                                                                                                                                                                                                                                                                                                                                                                                                                                                                            |
|         |                                 |                                        |                                                                                |                                                 | LEGEND                                                                                                                                                                                                                                                                                                                                                                                                                                                                                                                                                                                                                                                                                                                                    |