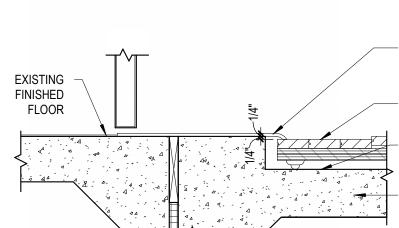

# 3 DOOR THRESHOLD @ WOOD FLOOR A9.1 Scale: 1 1/2" = 1'-0"

3

THRESHOLD TO ACCOMODATE NEW WOOD FLOOR HEIGHT. WOOD FLOOR SYSTEM - SEE

4

SLAB

4

2

|         |                                 |                                        | INTERIOR FINISH LEGEND                                                         |                                                 | GENERAL FINISH NO                                                                                                                                                                                                                                                                                                                                                                                                                                                                                                                                                                                                                                                                                                                         |
|---------|---------------------------------|----------------------------------------|--------------------------------------------------------------------------------|-------------------------------------------------|-------------------------------------------------------------------------------------------------------------------------------------------------------------------------------------------------------------------------------------------------------------------------------------------------------------------------------------------------------------------------------------------------------------------------------------------------------------------------------------------------------------------------------------------------------------------------------------------------------------------------------------------------------------------------------------------------------------------------------------------|
| TAG     | MATERIAL                        | MATERIAL                               | MATERIAL SPECIFICATION                                                         | MATERIAL SIZE MATERIAL NOTES                    |                                                                                                                                                                                                                                                                                                                                                                                                                                                                                                                                                                                                                                                                                                                                           |
| ETR     | EXISTING TO REMAIN              |                                        |                                                                                |                                                 | FINISH PLAN LEGEND                                                                                                                                                                                                                                                                                                                                                                                                                                                                                                                                                                                                                                                                                                                        |
|         |                                 |                                        |                                                                                |                                                 |                                                                                                                                                                                                                                                                                                                                                                                                                                                                                                                                                                                                                                                                                                                                           |
| PT-1    | PAINT                           |                                        | BONA SPORT GAME LINE PAINT, SUPER SPORT PAINT BASE COLORS<br>COLOR: PURPLE     | GYM FLOOR LINES                                 | WALL FINISH ?<br>WALL BASE FINISH ?                                                                                                                                                                                                                                                                                                                                                                                                                                                                                                                                                                                                                                                                                                       |
| PT-2    | PAINT                           |                                        | BONA SPORT GAME LINE PAINT, SUPER SPORT PAINT BASE COLORS                      | GYM FLOOR LINES                                 | FLOOR FINISH ?                                                                                                                                                                                                                                                                                                                                                                                                                                                                                                                                                                                                                                                                                                                            |
|         |                                 |                                        | COLOR: WHITE                                                                   |                                                 | FINISH PLAN GENERAL NOTES:                                                                                                                                                                                                                                                                                                                                                                                                                                                                                                                                                                                                                                                                                                                |
| PT-3    | PAINT                           |                                        | BONA SPORT GAME LINE PAINT, SUPER SPORT PAINT BASE COLORS COLOR: GREY          | GYM FLOOR LINES                                 | <ol> <li>SEE INTERIOR FINISH LEGEND FOR ALL FINISH KEYNOTES (FINIS</li> <li>INTERIOR FINISHES AS DEFINED BY THE 2021 INTERNATIONAL BU<br/>ACCORDANCE WITH THE CODE REQUIREMENTS SET FORTH IN C<br/>WELL AS ALL OTHER STATE/LOCAL CODE REQUIREMENTS.</li> <li>FOLLOW MANUFACTURER'S WRITTEN INSTALLATION GUIDELINES<br/>FINISHES/MATERIALS.</li> <li>REFERENCE FINISH PLANS FOR LOCATIONS OF ALL MATERIALS.</li> <li>FLOORING TRANSITIONS TO OCCUR AT CENTERLINE OF DOOR U</li> <li>PROVIDE TRANSITION STRIPS AT CHANGES IN FLOORING.</li> <li>SEE DETAILS AND SPECIFICATIONS FOR FLOORING TRANSITION</li> <li>ROOM FINISH TAG IS SHOWN ABOVE. ALL ROOMS TO RECEIVE A<br/>ROOM FINISH TAG. ROOMS WITH NO NEW FINISHES SHOW ROOM</li> </ol> |
| PT-4    | PAINT                           |                                        | BONA SPORT GAME LINE PAINT, SUPER SPORT PAINT BASE COLORS<br>COLOR: DARK GREY  | GYM FLOOR LINES                                 |                                                                                                                                                                                                                                                                                                                                                                                                                                                                                                                                                                                                                                                                                                                                           |
| WB-2    | RESILIENT WALL BASE<br>- VENTED | E TARKETT                              | STYLE: VENT COVE<br>COLOR: BLACK VCO 40 400740007                              | 4"                                              |                                                                                                                                                                                                                                                                                                                                                                                                                                                                                                                                                                                                                                                                                                                                           |
| WDFIN-1 | WOOD FINISH                     | SEE PROJECT MANUAI<br>SECTION 09 64 00 | - COLOR: CLEAR                                                                 | MAIN GYM FLOOR                                  |                                                                                                                                                                                                                                                                                                                                                                                                                                                                                                                                                                                                                                                                                                                                           |
| WDFIN-2 | WOOD FINISH                     | SEE PROJECT MANUAI<br>SECTION 09 64 00 | COLOR: STAIN TO BE SELECTED BY OWNER AND ARCHITECT                             | GYM FLOOR ACCENT                                |                                                                                                                                                                                                                                                                                                                                                                                                                                                                                                                                                                                                                                                                                                                                           |
| WDFIN-3 | WOOD FINISH                     | SEE PROJECT MANUAI<br>SECTION 09 64 00 | COLOR: STAIN TO MATCH SCHOOL BRANDING PURPLE, SELECTED BY OWNER AND ARCHITECT  | GYM FLOOR ACCENT                                |                                                                                                                                                                                                                                                                                                                                                                                                                                                                                                                                                                                                                                                                                                                                           |
| WDFIN-4 | WOOD FINISH                     | SEE PROJECT MANUAI<br>SECTION 09 64 00 | COLOR: STAIN TO MATCH SCHOOL BRANDING GREY, SELECTED BY<br>OWNER AND ARCHITECT | GYM FLOOR ACCENT                                | KEYNOTE LEGEND                                                                                                                                                                                                                                                                                                                                                                                                                                                                                                                                                                                                                                                                                                                            |
| WDFLR-1 | WOOD FLOOR                      | SEE PROJECT MANUAI<br>SECTION 09 64 00 | - FINISHES: WDFIN-1, -2, -3, -4                                                | GYM. SEE FINISH PLAN FOR<br>FINISH DESIGNATIONS | AE-11 PROVIDE NEW VOLLEY BALL STANDARD FLOOR INSERTS                                                                                                                                                                                                                                                                                                                                                                                                                                                                                                                                                                                                                                                                                      |
|         |                                 |                                        |                                                                                |                                                 | AE-12 REPLACE EXISTING VOLLEY BALL STANDARD COVER PL<br>BRD-1 CONTRACTOR TO TRACE, STENCIL, OR DIGITALLY RECO                                                                                                                                                                                                                                                                                                                                                                                                                                                                                                                                                                                                                             |
|         |                                 |                                        |                                                                                |                                                 | REPLICATE IN THIS LOCATION           ELEC-1         EXISTING FLOOR BOX TO REMAIN. CONTRACTOR TO PF                                                                                                                                                                                                                                                                                                                                                                                                                                                                                                                                                                                                                                        |
|         |                                 |                                        |                                                                                |                                                 | PT-1 GYM MARKINGS PAINT - BASKETBALL MAIN COURT 2" T                                                                                                                                                                                                                                                                                                                                                                                                                                                                                                                                                                                                                                                                                      |
|         |                                 |                                        |                                                                                |                                                 | PT-2 GYM MARKINGS PAINT - VOLLEYBALL MAIN COURT 2" TI                                                                                                                                                                                                                                                                                                                                                                                                                                                                                                                                                                                                                                                                                     |
|         |                                 |                                        |                                                                                |                                                 | PT-3 GYM MARKINGS PAINT - VOLLEYBALL SIDE COURT 2" TH<br>PT-4 GYM MARKINGS PAINT - BASKETBALL SIDE COURT 1" AN                                                                                                                                                                                                                                                                                                                                                                                                                                                                                                                                                                                                                            |
|         |                                 |                                        |                                                                                |                                                 | LEGEND                                                                                                                                                                                                                                                                                                                                                                                                                                                                                                                                                                                                                                                                                                                                    |