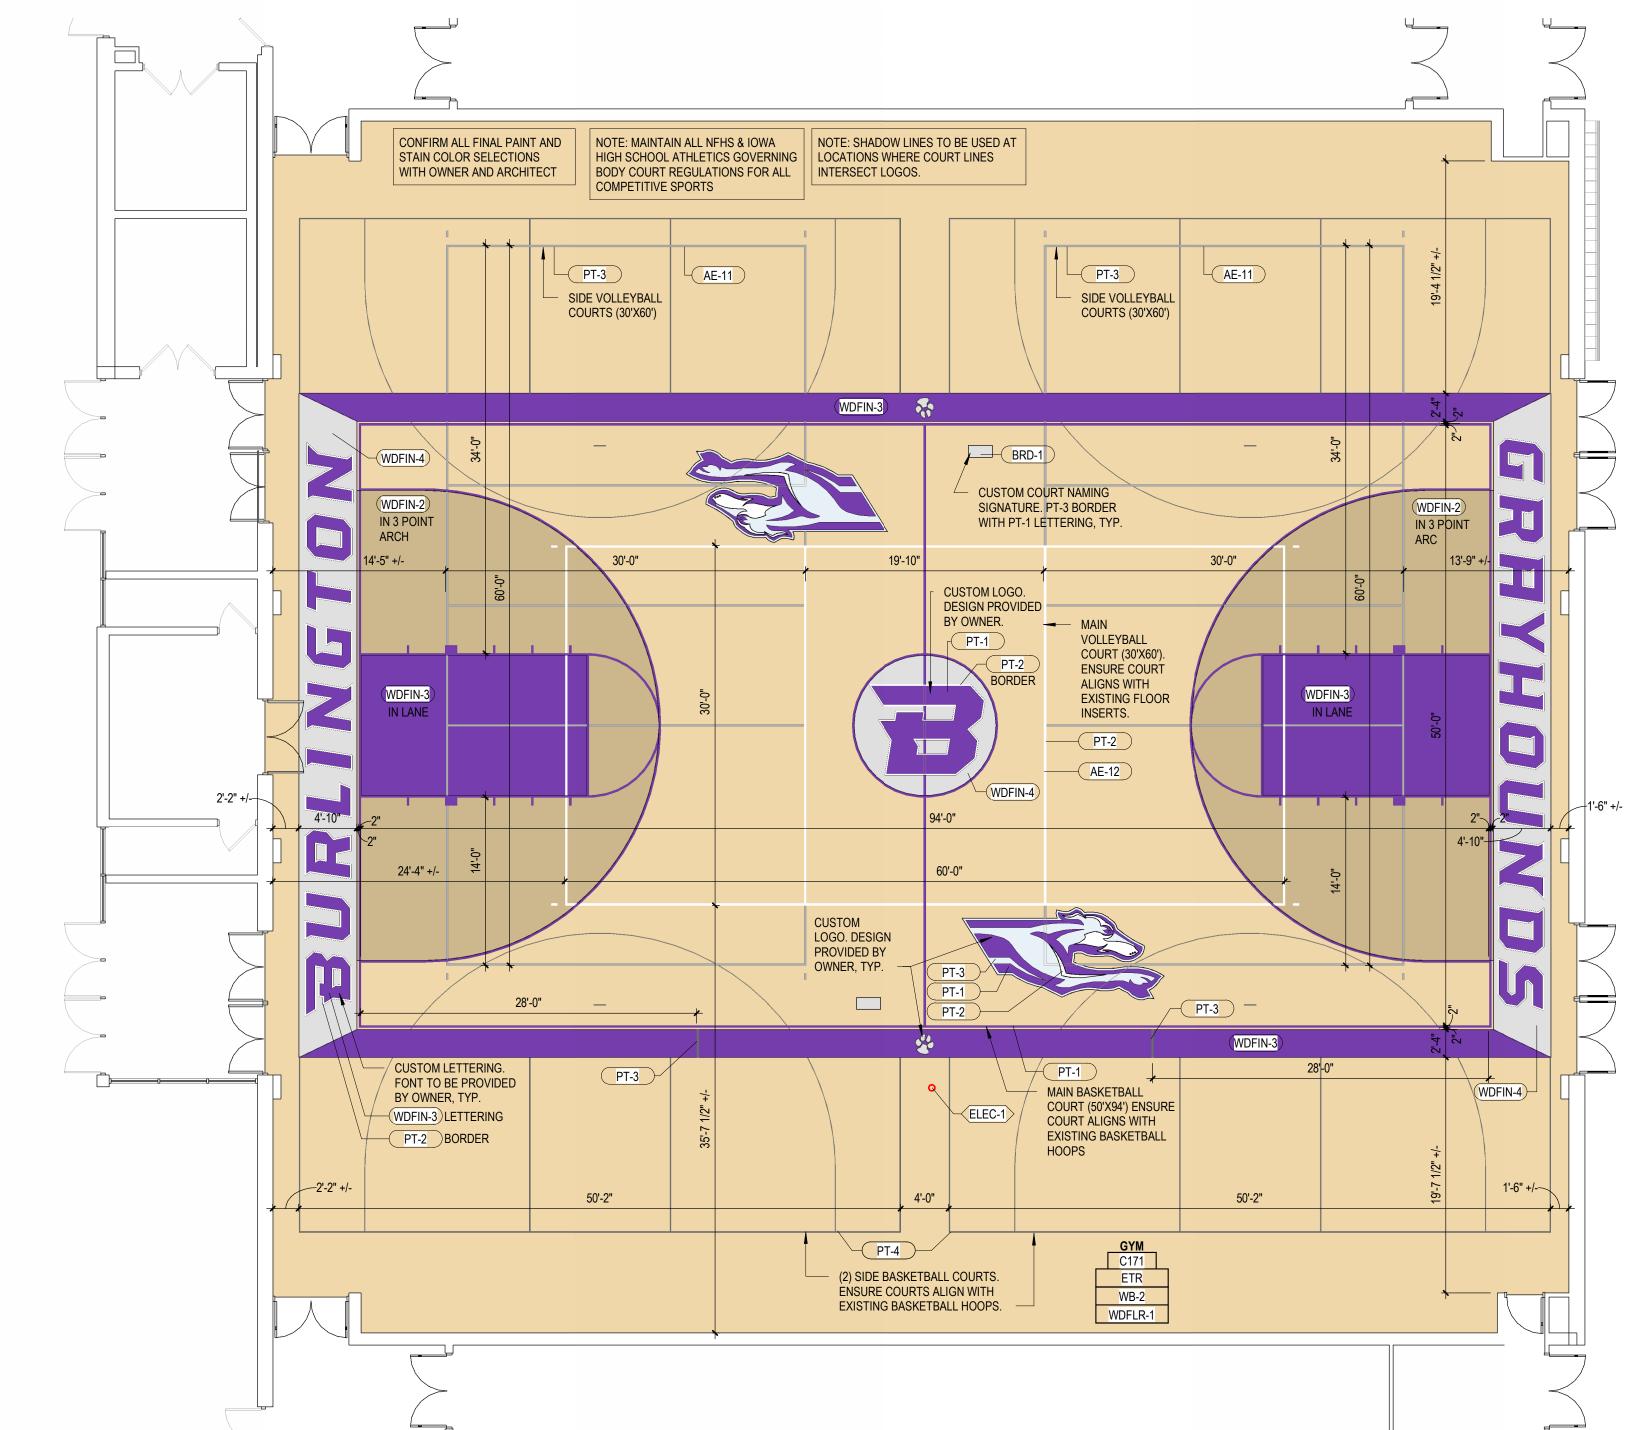

### **KEYNOTE LEGEND**

| D34 | REMOVE FLOOR FINISH AND WALL BASE, REMOVE ANY ADHESIVE AND PREP FOR NEW FINISH                          |
|-----|---------------------------------------------------------------------------------------------------------|
| D38 | REMOVE PORTION OF FLOOR FOR NEW VOLLEY BALL STANDARD FLOOR INSERTS. REFER TO FINISH PLAN FOR LOCATIONS. |
| D87 | REMOVE BLEACHERS TO ACCOMODATE NEW WORK. REINSTALL BLEACHERS ONCE NEW<br>FLOOR IS COMPLETE.             |

# 3 DOOR THRESHOLD @ WOOD FLOOR A9.1 Scale: 1 1/2" = 1'-0"

3

THRESHOLD TO ACCOMODATE NEW WOOD FLOOR HEIGHT. WOOD FLOOR SYSTEM - SEE

4

SLAB

4

2

|         |                                 |                                        | INTERIOR FINISH LEGEND                                                         |                                                 | GENERAL FINISH NO                                                                                                                                                                                                                                                                                                                                                                                                                                                                                                                                                                                                                                                                                                                         |
|---------|---------------------------------|----------------------------------------|--------------------------------------------------------------------------------|-------------------------------------------------|-------------------------------------------------------------------------------------------------------------------------------------------------------------------------------------------------------------------------------------------------------------------------------------------------------------------------------------------------------------------------------------------------------------------------------------------------------------------------------------------------------------------------------------------------------------------------------------------------------------------------------------------------------------------------------------------------------------------------------------------|
| TAG     | MATERIAL                        | MATERIAL                               | MATERIAL SPECIFICATION                                                         | MATERIAL SIZE MATERIAL NOTES                    |                                                                                                                                                                                                                                                                                                                                                                                                                                                                                                                                                                                                                                                                                                                                           |
| ETR     | EXISTING TO REMAIN              |                                        |                                                                                |                                                 | FINISH PLAN LEGEND                                                                                                                                                                                                                                                                                                                                                                                                                                                                                                                                                                                                                                                                                                                        |
|         |                                 |                                        |                                                                                |                                                 |                                                                                                                                                                                                                                                                                                                                                                                                                                                                                                                                                                                                                                                                                                                                           |
| PT-1    | PAINT                           |                                        | BONA SPORT GAME LINE PAINT, SUPER SPORT PAINT BASE COLORS<br>COLOR: PURPLE     | GYM FLOOR LINES                                 | WALL FINISH ?<br>WALL BASE FINISH ?                                                                                                                                                                                                                                                                                                                                                                                                                                                                                                                                                                                                                                                                                                       |
| PT-2    | PAINT                           |                                        | BONA SPORT GAME LINE PAINT, SUPER SPORT PAINT BASE COLORS                      | GYM FLOOR LINES                                 | FLOOR FINISH ?                                                                                                                                                                                                                                                                                                                                                                                                                                                                                                                                                                                                                                                                                                                            |
|         |                                 |                                        | COLOR: WHITE                                                                   |                                                 | FINISH PLAN GENERAL NOTES:                                                                                                                                                                                                                                                                                                                                                                                                                                                                                                                                                                                                                                                                                                                |
| PT-3    | PAINT                           |                                        | BONA SPORT GAME LINE PAINT, SUPER SPORT PAINT BASE COLORS COLOR: GREY          | GYM FLOOR LINES                                 | <ol> <li>SEE INTERIOR FINISH LEGEND FOR ALL FINISH KEYNOTES (FINIS</li> <li>INTERIOR FINISHES AS DEFINED BY THE 2021 INTERNATIONAL BU<br/>ACCORDANCE WITH THE CODE REQUIREMENTS SET FORTH IN C<br/>WELL AS ALL OTHER STATE/LOCAL CODE REQUIREMENTS.</li> <li>FOLLOW MANUFACTURER'S WRITTEN INSTALLATION GUIDELINES<br/>FINISHES/MATERIALS.</li> <li>REFERENCE FINISH PLANS FOR LOCATIONS OF ALL MATERIALS.</li> <li>FLOORING TRANSITIONS TO OCCUR AT CENTERLINE OF DOOR U</li> <li>PROVIDE TRANSITION STRIPS AT CHANGES IN FLOORING.</li> <li>SEE DETAILS AND SPECIFICATIONS FOR FLOORING TRANSITION</li> <li>ROOM FINISH TAG IS SHOWN ABOVE. ALL ROOMS TO RECEIVE A<br/>ROOM FINISH TAG. ROOMS WITH NO NEW FINISHES SHOW ROOM</li> </ol> |
| PT-4    | PAINT                           |                                        | BONA SPORT GAME LINE PAINT, SUPER SPORT PAINT BASE COLORS<br>COLOR: DARK GREY  | GYM FLOOR LINES                                 |                                                                                                                                                                                                                                                                                                                                                                                                                                                                                                                                                                                                                                                                                                                                           |
| WB-2    | RESILIENT WALL BASE<br>- VENTED | E TARKETT                              | STYLE: VENT COVE<br>COLOR: BLACK VCO 40 400740007                              | 4"                                              |                                                                                                                                                                                                                                                                                                                                                                                                                                                                                                                                                                                                                                                                                                                                           |
| WDFIN-1 | WOOD FINISH                     | SEE PROJECT MANUAI<br>SECTION 09 64 00 | - COLOR: CLEAR                                                                 | MAIN GYM FLOOR                                  |                                                                                                                                                                                                                                                                                                                                                                                                                                                                                                                                                                                                                                                                                                                                           |
| WDFIN-2 | WOOD FINISH                     | SEE PROJECT MANUAI<br>SECTION 09 64 00 | COLOR: STAIN TO BE SELECTED BY OWNER AND ARCHITECT                             | GYM FLOOR ACCENT                                |                                                                                                                                                                                                                                                                                                                                                                                                                                                                                                                                                                                                                                                                                                                                           |
| WDFIN-3 | WOOD FINISH                     | SEE PROJECT MANUAI<br>SECTION 09 64 00 | COLOR: STAIN TO MATCH SCHOOL BRANDING PURPLE, SELECTED BY OWNER AND ARCHITECT  | GYM FLOOR ACCENT                                |                                                                                                                                                                                                                                                                                                                                                                                                                                                                                                                                                                                                                                                                                                                                           |
| WDFIN-4 | WOOD FINISH                     | SEE PROJECT MANUAI<br>SECTION 09 64 00 | COLOR: STAIN TO MATCH SCHOOL BRANDING GREY, SELECTED BY<br>OWNER AND ARCHITECT | GYM FLOOR ACCENT                                | KEYNOTE LEGEND                                                                                                                                                                                                                                                                                                                                                                                                                                                                                                                                                                                                                                                                                                                            |
| WDFLR-1 | WOOD FLOOR                      | SEE PROJECT MANUAI<br>SECTION 09 64 00 | - FINISHES: WDFIN-1, -2, -3, -4                                                | GYM. SEE FINISH PLAN FOR<br>FINISH DESIGNATIONS | AE-11 PROVIDE NEW VOLLEY BALL STANDARD FLOOR INSERTS                                                                                                                                                                                                                                                                                                                                                                                                                                                                                                                                                                                                                                                                                      |
|         |                                 |                                        |                                                                                |                                                 | AE-12 REPLACE EXISTING VOLLEY BALL STANDARD COVER PL<br>BRD-1 CONTRACTOR TO TRACE, STENCIL, OR DIGITALLY RECO                                                                                                                                                                                                                                                                                                                                                                                                                                                                                                                                                                                                                             |
|         |                                 |                                        |                                                                                |                                                 | REPLICATE IN THIS LOCATION           ELEC-1         EXISTING FLOOR BOX TO REMAIN. CONTRACTOR TO PF                                                                                                                                                                                                                                                                                                                                                                                                                                                                                                                                                                                                                                        |
|         |                                 |                                        |                                                                                |                                                 | PT-1 GYM MARKINGS PAINT - BASKETBALL MAIN COURT 2" T                                                                                                                                                                                                                                                                                                                                                                                                                                                                                                                                                                                                                                                                                      |
|         |                                 |                                        |                                                                                |                                                 | PT-2 GYM MARKINGS PAINT - VOLLEYBALL MAIN COURT 2" TI                                                                                                                                                                                                                                                                                                                                                                                                                                                                                                                                                                                                                                                                                     |
|         |                                 |                                        |                                                                                |                                                 | PT-3 GYM MARKINGS PAINT - VOLLEYBALL SIDE COURT 2" TH<br>PT-4 GYM MARKINGS PAINT - BASKETBALL SIDE COURT 1" AN                                                                                                                                                                                                                                                                                                                                                                                                                                                                                                                                                                                                                            |
|         |                                 |                                        |                                                                                |                                                 | LEGEND                                                                                                                                                                                                                                                                                                                                                                                                                                                                                                                                                                                                                                                                                                                                    |

WOOD FINISH - SEE INTERIOR FINISH LEGEND

WOOD FINISH - SEE INTERIOR FINISH LEGEND

WOOD FINISH - SEE INTERIOR FINISH LEGEND

1

WDFIN-2 WDFIN-3

WDFIN-4