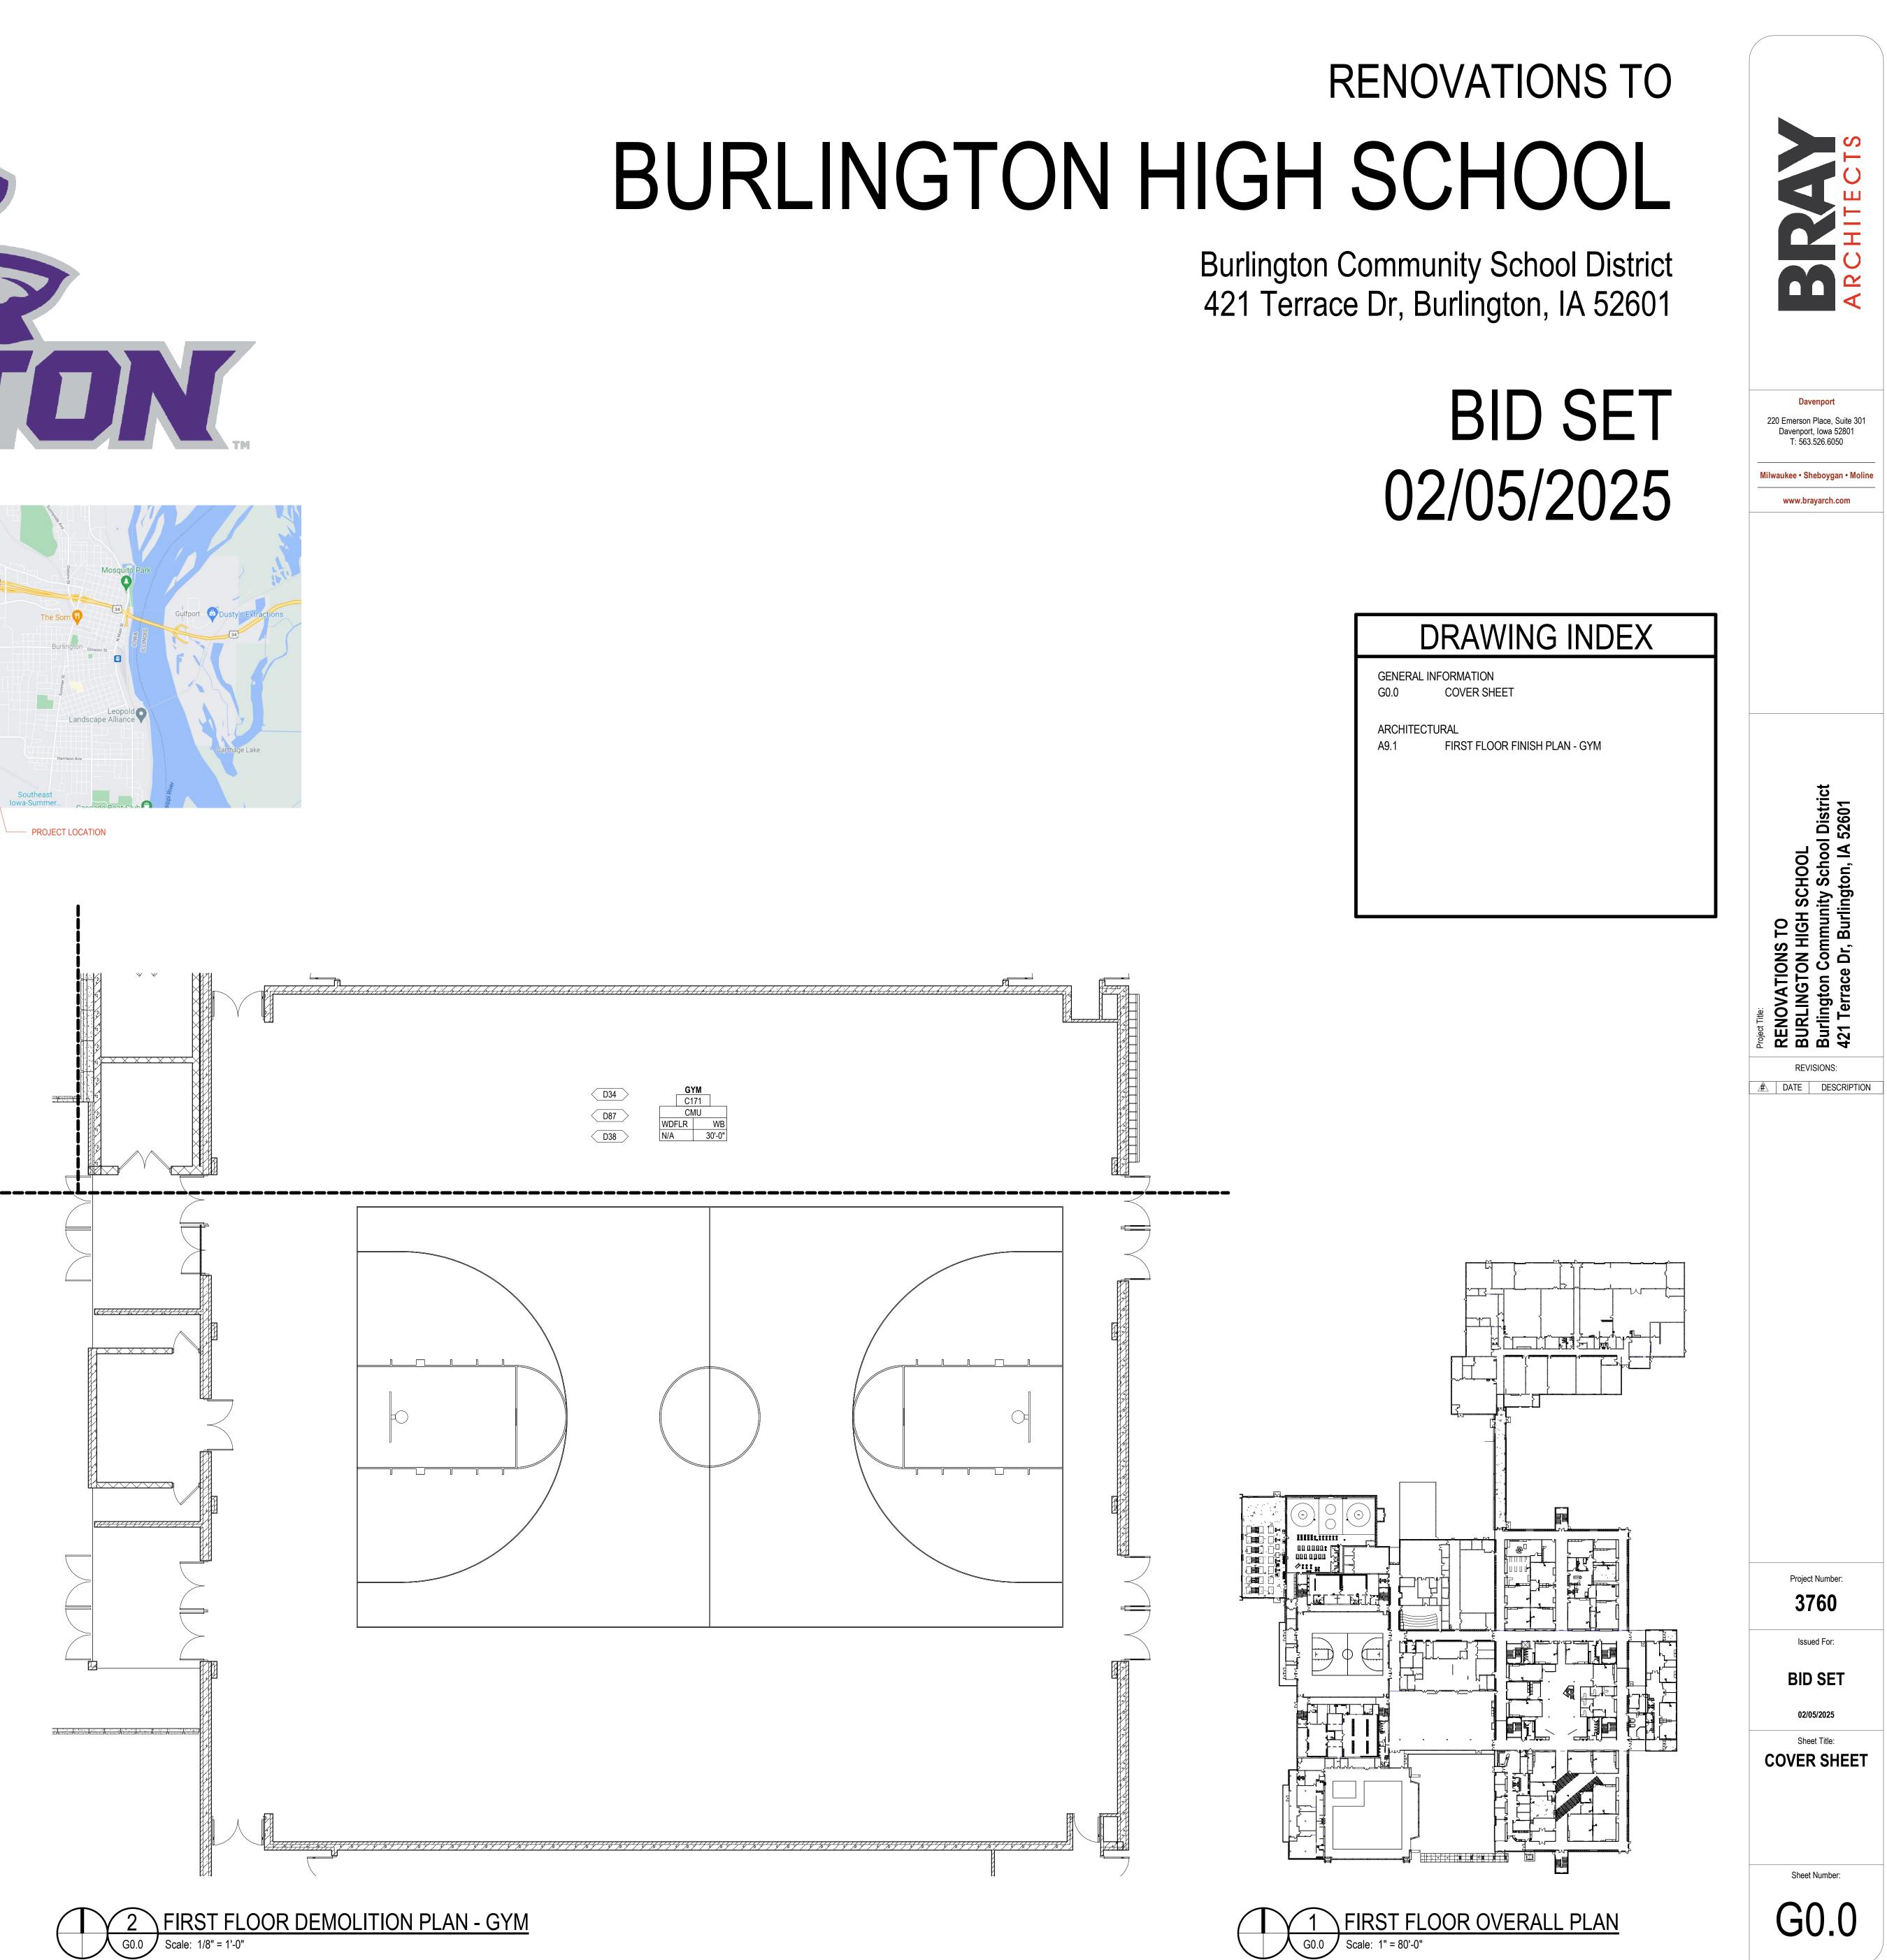

### **KEYNOTE LEGEND**

| D34 | REMOVE FLOOR FINISH AND WALL BASE, REMOVE ANY ADHESIVE AND PREP FOR NEW FINISH                          |
|-----|---------------------------------------------------------------------------------------------------------|
| D38 | REMOVE PORTION OF FLOOR FOR NEW VOLLEY BALL STANDARD FLOOR INSERTS. REFER TO FINISH PLAN FOR LOCATIONS. |
| D87 | REMOVE BLEACHERS TO ACCOMODATE NEW WORK. REINSTALL BLEACHERS ONCE NEW<br>FLOOR IS COMPLETE.             |